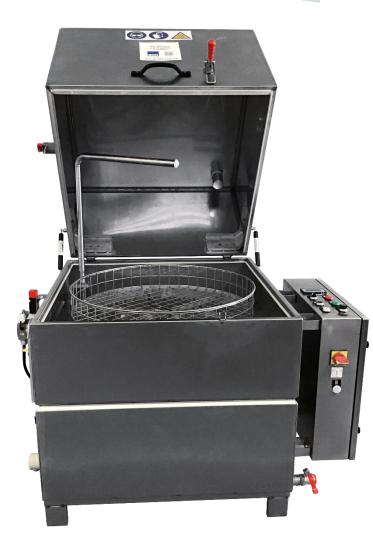

## ADS800 Automatic Degreasing System

For degreasing parts to increase productivity

- CE compliant
- Contract life guarantee
- Water soluble biodegradable solution
- 140 litre capacity
- Water based cleaning solution not classified as toxic, corrosive, harmful or flammable
- Basket inching facility (for ease of load / unload)
- Automatic heated wash cycle
- High quality stainless steel
- Free of volatile organic compounds (VOC)
- Oil skimmer (optional extra)

## SPECIFICATIONS

- Cleaning solution: contains corrosion inhibitors
- Cleaning solution volume: 140 litres
- Load capacity on tray: 250kg
- Typical wash cycle: 10 minutes at 60°C
- Electrical specification: 400V, 32A
- Equipment type: stainless steel
- Oil skimmer: optional extra

## Automatic Degreasing System

| Size perspective of                                            | Top, Bottom and Side                  | Basket St         |                                        | Quick Connection   |
|----------------------------------------------------------------|---------------------------------------|-------------------|----------------------------------------|--------------------|
| basket                                                         | Spray Booms                           | Facil             |                                        | Component Exchange |
|                                                                | 415 volt 32amp 3                      |                   |                                        |                    |
| Safety interlock<br>mechanism                                  | phase Neutral & Earth<br>power supply | Insulated<br>hand |                                        | Control Panel      |
| TECHNICAL SPECIFICATIONS                                       |                                       |                   |                                        |                    |
| Voltage                                                        |                                       |                   | 380 - 415 V AC 50Hz                    |                    |
| Current rating                                                 |                                       |                   | 32 Amp, 5 Pin, N & E                   |                    |
| Protection Level                                               |                                       |                   | IP 54                                  |                    |
| Machine power                                                  |                                       |                   | 8.6 kW                                 |                    |
| Temperature (min/max)                                          |                                       |                   | 50°C - 60°C                            |                    |
| Wash cycle                                                     |                                       |                   | 1 – 60 min.                            |                    |
| Spray pressure<br>Pump flow                                    |                                       |                   | 3.6 - 5.5 Bar<br>150 litres per minute |                    |
| Internal operating clearance (from basket to underside of lid) |                                       |                   | 600 mm                                 |                    |
| Maximum height (open lid)                                      |                                       |                   | 1923 mm                                |                    |
| Minimum height (closed lid)                                    |                                       |                   | 1404 mm                                |                    |
| Basket diameter                                                |                                       |                   | 800 mm                                 |                    |
| Maximum loading capacity                                       |                                       |                   | 250 kg                                 |                    |
| Volume of solution (minimum/optimum/maximum)                   |                                       |                   | 90/115/140 litres                      |                    |
| Working solution level – min/max                               |                                       |                   | 90 - 140 litres                        |                    |
| Overall machine dimensions L x W x H                           |                                       |                   | 955 x 1390 x 1405                      |                    |
| Weight                                                         |                                       |                   | 220 kg                                 |                    |
| Optional                                                       |                                       |                   | Oil skimme                             | er                 |