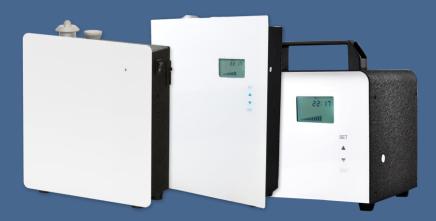

#### What is MYSTIC AIR?

MYSTIC AIR utilises the latest cold air technology to produce constant and steady fragrances throughout the day.

Unlike traditional aerosol based sprays that produce heavy droplets that coat surfaces, the light and fresh fragrances produced by MYSTIC AIR stay in the air longer.

#### The MYSTIC AIR solution:

- Fully automated: installed, set up and refilled by our dedicated field team
- Hassle free: no input from your teams, NCH Facilities team visit regularly to refill and ensure the right aroma is always dispensed
- Business specific: specially selected aromas for different business types
- Any room size: 3 sizes of unit used in combination ensures all areas have fresh, unique and regular aroma